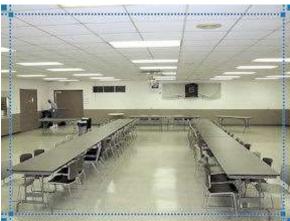

## HALL RENTALS FOR MEMBERS AND THE GENERAL PUBLIC 2554 Burlingame Ave SW; Wyoming, Michigan

Full, Clean Kitchen Facilities, Foyer to Greet Guests. Large Restrooms and a Hall Capacity of 190. Call (616) 822-3520 for more information or to schedule a rental. Leave a message and you will be contacted as soon as possible.